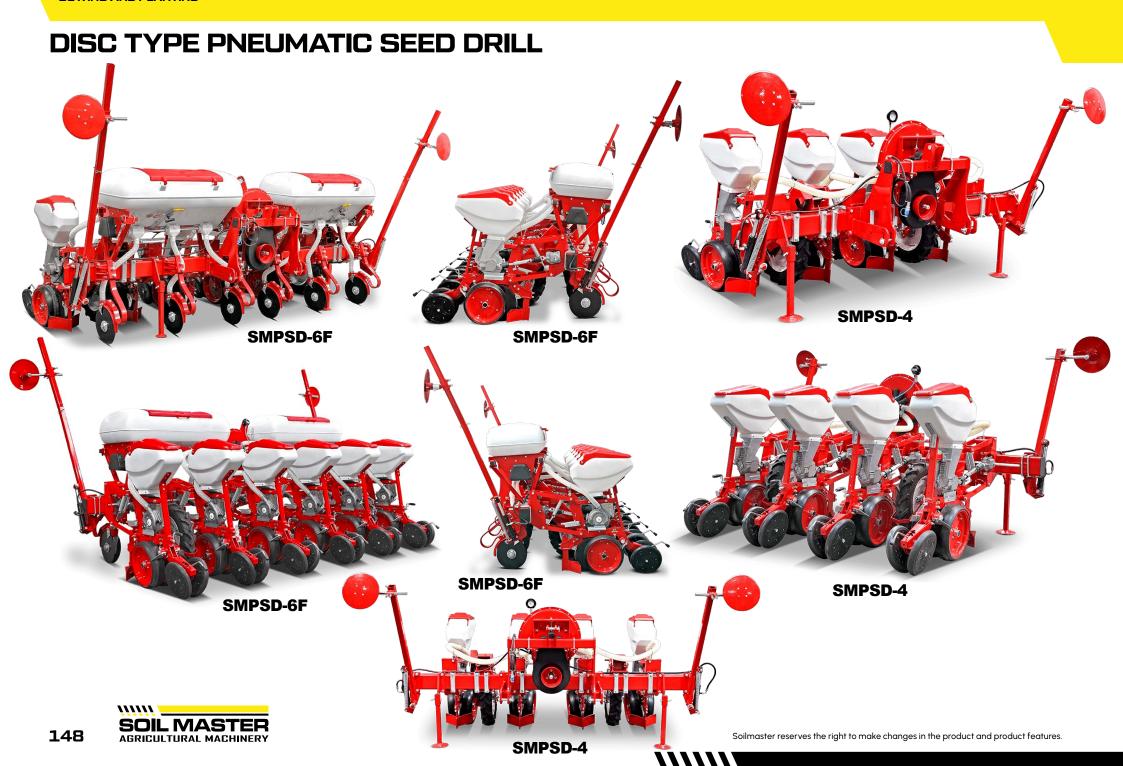

## **GENERAL FEATURES**

Soilmaster Disc Type Pneumatic Seeder has manufactured to respond to all requests of modern agriculture provide a minimum cost, maximum efficiency. Soilmaster Disc Type Pneumatic Seeder provides excellent performance on all kind of soil, applied to the soil and the soil treated after harvest. It is suitable for most plants. Soilmaster Disc Type Pneumatic Seeder is a strong, durable and useful machine.

## **TECHNICAL DETAILS**

| CODE     | NUMBER OF UNITS | SPACE BETWEEN UNITS<br>(CM) | SEED CAPACITY | FERTILIZER<br>CAPACITY | WORKING SPEED<br>(KM/H) | PTO ROTATION<br>(RPM) | WEIGHT<br>(KG) | REQUIRED POWER<br>(HP) |
|----------|-----------------|-----------------------------|---------------|------------------------|-------------------------|-----------------------|----------------|------------------------|
| SMPSD-4  | 4               | 45-70-75                    | 35 LT X 4     | -                      | 6-8                     | 540                   | 900            | 70-80                  |
| SMPSD-4F | 4               | 45-70-75                    | 35 LT X 4     | 160 LT X 2             | 6-8                     | 540                   | 1100           | 70-80                  |
| SMPSD-6  | 6               | 45-70-75                    | 35 LT X 6     | -                      | 6-8                     | 540                   | 1200           | 90-110                 |
| SMPSD-6F | 6               | 45-70-75                    | 35 LT X 6     | 200 LT X 2             | 6-8                     | 540                   | 1400           | 90-110                 |
| SMPSD-8  | 8               | 45-70-75                    | 35 LT X 8     | -                      | 6-8                     | 540                   | 1450           | 110-130                |
| SMPSD-8F | 8               | 45-70-75                    | 35 LT X 8     | 240 LT X 2             | 6-8                     | 540                   | 1650           | 110-130                |